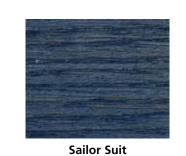

## WOODSONGI **Trend Colors**

October Oak

Espresso

American Walnut\*

White\*

Orange Walnut\*

**Delft Blue** 

Black