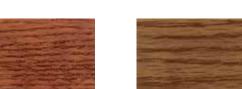

## Microton<sup>™</sup> & Azoton<sup>™</sup>

Fast Dry Dye Stains

Red\*

Dark Oak\*

Cordovan\*

Oak\*

Yellow\*

Black\*

Note: The printed color stains are shown as they would appear on simulated red oak. However, as wood is a natural material, slight variations occur in texture, color grain configuration, and stain acceptance. Because of this we are unable to guarantee stains will be an exact match to the colors in this brochure and suggest stains are tested on the wood they are applied on before making a final color selection.