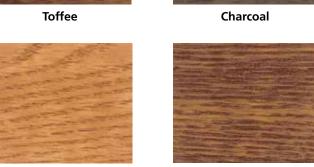

## WoodSongil Spray and Wipe Stains

Cherry\*

Traditional Mahogany\*

Brazilian Bean

Traditional Cherry\*

**Coffee Bean** 

Venetian Oak