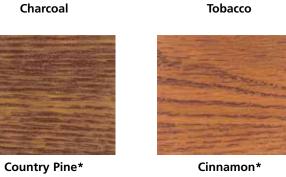

## WoodSongil Spray and Wipe Stains

Cherry\*

Traditional Mahogany\*

Brazilian Bean

Traditional Cherry\*

**Coffee Bean** 

Venetian Oak